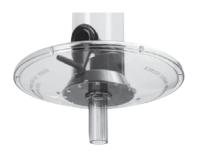

## Omni Seed Tray Model OMT

## No tools needed!

Connect the **Omni Seed Tray (OMT)** to the feeder base with the threaded black plug (included).

Substitute a **Wing Nut (WN)** for the black plug for easier tray removal.

Use a **Pole Adapter (ADPT)** to attach the **Omni Seed Tray (OMT)** and pole mount the feeder.