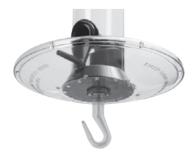

## Omni Seed Tray Model OMT

Use a **Suet Link (SL)**, to attach the **Omni Seed Tray (OMT)** and hang suet beneath.

- 10.5" diameter tray attracts a wide variety, including ground-feeders.
- Catches spilled seed.
- Quality UV stabilized polycarbonate construction for durability.
- Attaches directly to Droll Yankees
  Classic, Original Onyx Clever Clean,
  New Generation®, Ring Pull, and
  Bird Lovers® feeders.