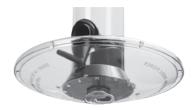

## No tools needed!

Connect the **Omni Seed Tray (OMT)** to the feeder base with the threaded black plug (included).

Substitute a **Wing Nut (WN)** for the black plug for easier tray removal.

Use a **Pole Adapter (ADPT)** to attach the **Omni Seed Tray (OMT)** and pole mount the feeder.

Use a **Suet Link (SL)**, to attach the **Omni Seed Tray (OMT)** and hang suet beneath.

- 10.5" diameter tray attracts a wide variety, including ground-feeders.
- Catches spilled seed.
- Quality UV stabilized polycarbonate construction for durability.
- Attaches directly to Droll Yankees
  Classic, Original Onyx Clever Clean,
  New Generation®, Ring Pull, and
  Bird Lovers® feeders.