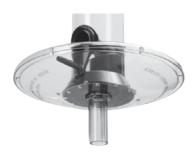

## No tools needed!

Connect the **Omni Seed Tray (OMT)** to the feeder base with the threaded black plug (included).

Substitute a **Wing Nut (WN)** for the black plug for easier tray removal.

Use a **Pole Adapter (ADPT)** to attach the **Omni Seed Tray (OMT)** and pole mount the feeder.

Use a **Suet Link (SL)**, to attach the **Omni Seed Tray (OMT)** and hang suet beneath.

- 10.5" diameter tray attracts a wide variety, including ground-feeders.
- Catches spilled seed.
- Quality UV stabilized polycarbonate construction for durability.
- Attaches directly to Droll Yankees
  Classic, Original Onyx Clever Clean,
  New Generation®, Ring Pull, and
  Bird Lovers® feeders.