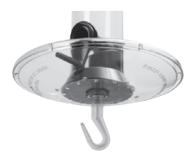

Use a **Suet Link (SL)**, to attach the **Omni Seed Tray (OMT)** and hang suet beneath.

- 10.5" diameter tray attracts a wide variety, including ground-feeders.
- Catches spilled seed.
- Quality UV stabilized polycarbonate construction for durability.
- Attaches directly to Droll Yankees
  Classic, Original Onyx Clever Clean,
  New Generation®, Ring Pull, and
  Bird Lovers® feeders.