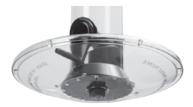

## No tools needed!

Connect the **Omni Seed Tray (OMT)** to the feeder base with the threaded black plug (included).

Substitute a **Wing Nut (WN)** for the black plug for easier tray removal.

Use a **Pole Adapter (ADPT)** to attach the **Omni Seed Tray (OMT)** and pole mount the feeder.

Use a **Suet Link (SL)**, to attach the **Omni Seed Tray (OMT)** and hang suet beneath.

- 10.5" diameter tray attracts a wide variety, including ground-feeders.
- Catches spilled seed.
- Quality UV stabilized polycarbonate construction for durability.
- Attaches directly to Droll Yankees
  Classic, Original Onyx Clever Clean,
  New Generation®, Ring Pull, and
  Bird Lovers® feeders.